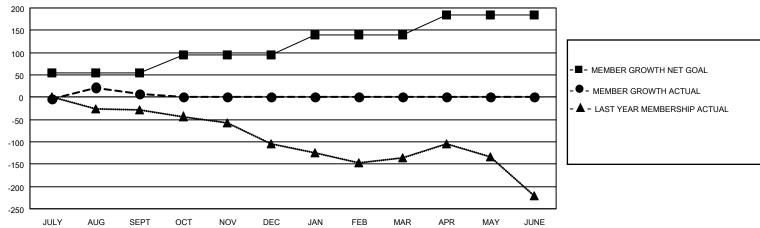

## GMT MONTHLY MEMBERSHIP PROGRESS REPORT

Results as of: 9/30/2024

Multiple District 410

**LOCATION: REP OF SOUTH AFRICA** 

**GMT CA 8** 

GMT: OPEN

| Clubs         |               |             |               | Members               |                         |                         |                                                    |  |
|---------------|---------------|-------------|---------------|-----------------------|-------------------------|-------------------------|----------------------------------------------------|--|
|               | RESULTS FOR   | R 2024-2025 |               | RESULTS FOR 2024-2025 |                         |                         |                                                    |  |
| QUARTER       | NEW CLUB GOAL | NEW CLUBS   | DROPPED CLUBS | QUARTER MEM           | IBER GROWTH NET<br>GOAL | MEMBER GROWTH<br>ACTUAL | DROPPED<br>MEMBERS ACTUAI<br>(including transfers) |  |
| JULY/AUG/SEPT | 2             | 0           | 3             | JULY/AUG/SEPT         | 55                      | 84                      | 57                                                 |  |
| OCT/NOV/DEC   | 0             | 0           | 0             | OCT/NOV/DEC           | 40                      | 0                       | 0                                                  |  |
| JAN/FEB/MAR   | 1             | 0           | 0             | JAN/FEB/MAR           | 45                      | 0                       | 0                                                  |  |
| APR/MAY/JUNE  | 1             | 0           | 0             | APR/MAY/JUNE          | 45                      | 0                       | 0                                                  |  |

## GOALS AND ACTUAL MEMBERS CUMULATIVE

| DROPPED CLUBS: 3 |    | 29 CLUBS OF 117 ADDED 1 OR MORE<br>NEW MEMBERS | GENDER DISTRIBUTION  MALE 870 (50.88%) |              |   |
|------------------|----|------------------------------------------------|----------------------------------------|--------------|---|
| DROPPED MEMBERS  |    |                                                | FEMALE                                 | 840 (49.12%) |   |
| DECEASED         | 6  | CLICK HERE FOR CUMULATIVE                      | TOTAL FAMILY UNIT MEMBERS              |              | 0 |
| CLUB CANCELLED   | 11 | MEMBERSHIP DATA                                |                                        |              | 0 |
| OTHER 37         |    |                                                | FAMILY MEMBERS PAYING HALF DUES        |              | 0 |
| TOTAL            | 54 |                                                | 5525                                   |              |   |