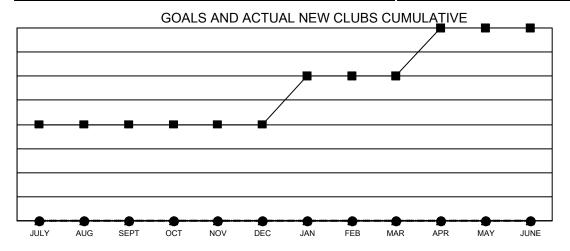

■- CURRENT YEAR GOALS FOR NEW CLUBS

- ● - CURRENT YEAR ACTUAL NEW CLUBS

- ▲ - LAST YEAR ACTUAL NEW CLUBS